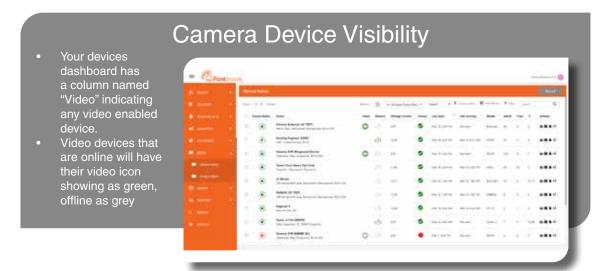

#### Keeping You In Control

- > Web- Based Solution
- > 24/7 Real Time Access
- > Fleet Utilisation
- > Driver Behaviour Dashboard
- > Real Time Location Visibility
- > Historical Data
- > Geofenced Areas
- > Alarms and Alerts
- > Security and Protection
- > Speed, Acceleration, Harsh Braking
- > Mileage, Servicing, MOT and Insurance
- > Panic Buttons
- > Drive ID through recognition or a device