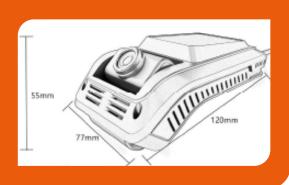

### Our Full HD All-In-One Dashcam Features

- Wide angle 1080p video recording and streaming to provide driver's view of the road
- Support 5 seconds of video recording in abnormal power shutdown or extreme accidents condition
- Easy configuration and viewing via mobile App
- Dual TF cards for sufficient storage, each TF supports up to 256GB
- One-key click for SOS alarm and video upload
- Built-in LTE, Wi-Fi, GPS modules
- Built-in mic and speaker for two-way communications
- Self-inspection for device health check
- Extendable for max. 4 cameras totally