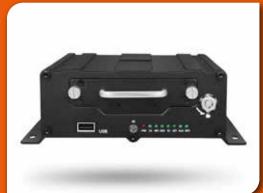

# Mobile Digital Video Recorder (MDVR) Camera Hardware Options

As well as incidents arising from road travel, there are numerous other situations where you need visibility of your operations on site and in transit. MDVRs enable you to set up multiple cameras to manage a variety of motorised or non-motorised assets and keep your operations under strict surveillance.

In addition to dash cams and body cams, we are also able to offer a full range of mobile MDVRs, including SD card type MDVR and HDD type MDVR, covering from 2 channel super mini MDVR, up to 12 channel hybrid MDVR, to meet the requirements of different sectors. A variety of cameras can then be selected to serve your surveillanc objective. We offer analogue and IP options.

#### The Black Box Recorder

Designed for commercial vehicle scenarios which require more than 1 month recording of video footage and tracking & alert information, the HDD mobile DVR models utilise the industry-leading anti-vibration technology, to protect the hard disk in harsh environments on commercial vehicles, to ensure the recording reliability. Features include:

- Supports 4 ch AHD 1080P cameras and 1ch IPC up to 1080P
- Industry-leading CPU with powerful processing ability
- Supports HDD/SSD for recording. Max. 2TB
- Dual streams for local recording and wireless transmission
- Supports 3G/4G, WIFI, GPS modules
- Supports built-in G-sensor for harsh acceleration detection
- Support 1x USB2.0. front panel USB, for upgrading, and exporting video
- Support 8-36V wide range power input, adapt to the harsh environment
- Data self-protection, save data when shut down abnormally