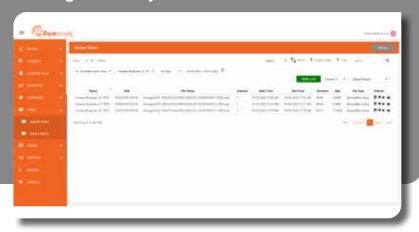

### Accessing Video Footage Directly From The Device or Server

 You can use the "Device Video" option or the "Server Video". Footage gets uploded to the server for secure storage, or you can choose to access via the device to see live files if the device is online.