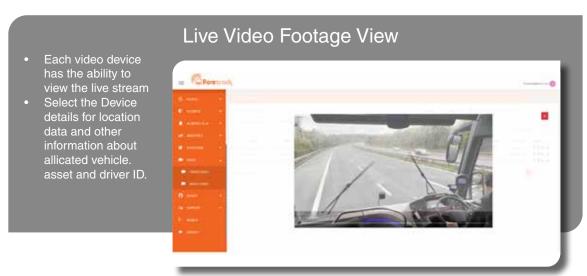

- Protect your drivers and business from driving offense allegations
- What happened before, during & after an incident?
- No more 50/50 claims or conflicting reports of events
- Reduce stress & provide peace of mind for directors, fleet managers and drivers
- Vehicle location & real time live tracking
- Audio capability
- Driving style (speed, acceleration, braking, and steering)
- Multiple camera options
- Wide angle lens to see the bigger picture
- Stream data remotely via 4G & 5G
- Visibility of your loads