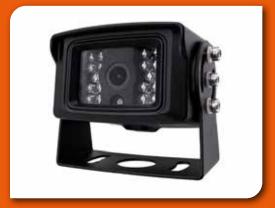

### The Cameras

A selection of analogue, IP and USB camera are available. This model is from the IP range and has the following features:

V19 Front/Rear View IP Camera can support in-vehicle installations, which provides stable front viewing for commercial vehicles.

- Outdoor vandal-resistant: IP68
- Max video resolution: 1920\*1080
- Fixed focal megapixel lens, angle adjustable
- Mounting: Outdoor/Indoor
- PoE (Power over Ethernet) for easy installation